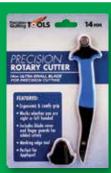

## NEW **\$7**00

**PRECISION OUILTING** TOOLS, 14mm PRECISION ROTARY **CUTTER** 

#14mmCUTTER Ergonomic grip.

Includes blade cover,

finger guards and marking edge tool. MSRP \$13.99 **REPLACEMENT BLADES-3CT #BLADE3** 

High-quality SKS-7 carbide tool steel. Storage case included. MSRP \$9.99 COST \$5.00

NEW 5% **OFF** 

\$895