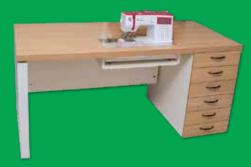

ilting machine! Key features: 8 inch sewing throat, knee lifter, thread cutter, flawless stitch quality. MSRP \$799.00





### **EVERSEWN LOFT TABLES BACK IN STOCK!**

# \$500<sup>00</sup>

#### #1 LOFT SERIES-LUX LIVING STATION

#ES-LOFT1 Working station with tuck cabinet and optional high rise drawer system. Machine table cut-out measures 21" x 11.75". Machines up to 20" x 8" will fit. Table is 63" long. Freight Intensive, oversize charges apply. MSRP \$999.00



# \$350<sup>00</sup>

#### #2 LOFT SERIES-PERCHED HIGH RISE WORKING STATION

#ES-LOFT2 Comes standard with the 6 spacious drawers found in the High Rise Drawer System. Machine table cut-out measures 21" x 11.75". Machines up to 20" x 8" will comfortably fit the cut-out. Freight Intensive, oversize charges apply. MSRP \$699.00



#3 LOFT SERIES-SOLID PERCH WORKING STATION #ES-LOFT3 Working station with tuck cabinet and optional high rise drawer system. MSRP \$499.00 COST \$250.00 #4 LOFT SERIES-HIGH RISE DRAWER #ES-L0FT4 High Rise 6 Drawer Cabinet for ES-L0FT. MSRP \$100.00 COST \$199.00

#4C LOFT SERIES-HIGH RISE DRAWER WITH CASTERS #ES-LOFT4C High Rise 6 Drawer Cabinet with Casters. MSRP \$199.00 COST \$100.00

#5 LOFT SERIES - CLASSROOM DESK. #ES-LOFT5 Classroom Desk - 29"x79"x32" on Lockable casters. Drawer system with casters can be ordered separately with ITEM# ES-LOFT4C. MSRP \$510.00 COST \$255.00

#### LOFT SERIES INSERT - MACHINE INSERT FOR LOFT CABINETS. #ES-LOFTIN

Insert to fit Machine into EverSewn Loft Series Cabinets. MSRP \$60.00 COST \$30.00 \*\*\*Please specify make & model of machine when orde