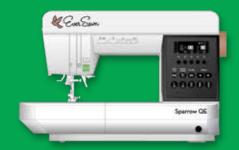

CITING MACHINES!**

# **PREORDER NOW** Available October 2018



\$51000 NEW!

# EverSewn Sparrow X Embroidery Machine #SparrowX

The EverSewn Sparrow X is a next generation sewing and embroidery machine. The machine is controlled with your smart device making it very easy to use. Key features: sewing and embroidery combo, over 100 embroidery designs included, max embroidery area of 4.75x7inches, embroidery controlled with smartphone or tablet, free app included. MSRP \$849.00



\$48500

NEW!

# EverSewn Sparrow QE Sewing & Quilting Machine # SparrowQE

The EverSewn Sparrow QE has wonderful stitch quality, modern design and unique sewing features making it the perfect quilting machine! Key features: 8 inch sewing throat, knee lifter, thread cutter, flawless stitch quality. MSRP \$799.00





### **EVERSEWN LOFT TABLES BACK IN STOCK!**

# \$500<sup>00</sup>

#### #1 LOFT SERIES-LUX LIVING STATION

#ES-LOFT1 Working station with tuck cabinet and optional high rise drawer system. Machine table cut-out measures 21" x 11.75". Machines up to 20" x 8" will fit. Table is 63" long. Freight Intensive, oversize charges apply. MSRP \$999.00



# \$350<sup>00</sup>

#### #2 LOFT SERIES-PERCHED HIGH RISE WORKING STATION

#ES-LOFT2 Comes standard with the 6 spacious drawers found in the High Rise Drawer System. Machine table cut-out measures 21" x 11.75". Machines up to 20" x 8" will comfortably fit the cut-out. Freight Intensive, oversize charges apply. MSRP \$699.00



#3 LOFT SERIES-SOLID PERCH WORKING STATION #ES-LOFT3 Working station with tuck cabinet and optional high rise drawer s