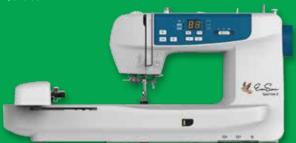

terns, and needle point patterns or scraphook projects. MSRP \$22.00



\$ 65

#### **#09 EMBROIDERY NEEDLES**

#GROZ-EMB09 Round shank needles for commerical embroidery machines. 10pcs. For system DBXK5-Bernina E16. MSRP \$4.40 REG. \$2.20

# **EMBROIDERY & QUITING MACHINES**

### **BE THE FIRST TO GET THESE NEW EXCITING MACHINES!**

# **PREORDER NOW** Available October 2018



\$51000 NEW!

# EverSewn Sparrow X Embroidery Machine #SparrowX

The EverSewn Sparrow X is a next generation sewing and embroidery machine. The machine is controlled with your smart device making it very easy to use. Key features: sewing and embroidery combo, over 100 embroidery designs included, max embroidery area of 4.75x7inches, embroidery controlled with smartphone or tablet, free app included. MSRP \$849.00



\$48500

NEW!

# EverSewn Sparrow QE Sewing & Quilting Machine # SparrowQE

The EverSewn Sparrow QE has wonderful stitch quality, modern design and unique sewing features making it the perfect quilting machine! Key features: 8 inch sewing throat, knee lifter, thread cutter, flawless stitch quality. MSRP \$799.00





### **EVERSEWN LOFT TABLES BACK IN STOCK!**

# \$500<sup>00</sup>

#### #1 LOFT SERIES-LUX LIVING STATION

#ES-LOFT1 Working station with tuck cabinet and optional high rise drawer system. Machine table cut-out measures 21" x 11.75". Machines up to 20" x 8" will fit. Table is 63" long. Freight Intensive, oversize charges apply. MSRP \$999.00



# \$350<sup>00</sup>

#### #2 LOFT SERIES-PERCHED HIGH RISE WORKING STATION

#ES-LOFT2 Comes standard with the 6 spacious drawers fo