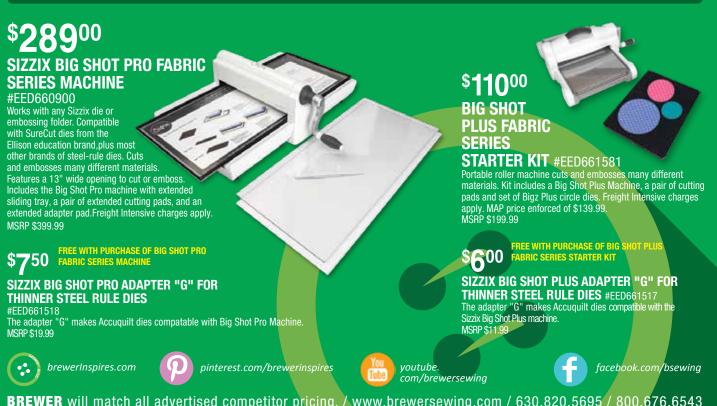

b> 11.58 | \$5.80  |
| GMHS   | HALF SQUARE Sherri Falls of This & That Pattern Company!                                                                                  | \$12.79         | \$6.36  |
| GMK    | KALEIDOSCOPE Used to make kaleidoscope quilts and quilt blocks. 8 pieces, plus 4 corner pieces makes a complete block.                    | \$13.69         | \$6.85  |
| GMQS   | QUARTER SQUARE Used to make quarter square triangles. Combined with the Half Square ruler (#GMHS), it makes perfect Flying Geese blocks.  | \$13.69         | \$6.85  |
| GMSST  | SIDE SET TRIANGLE Used for the creation of the tricky side and corner units needed to set a quilt on point.                               | \$27.69         | \$13.81 |



# SIZZIX FABRIC SERIES MACHINES NOW WITH FREE "G" ADAPTORS