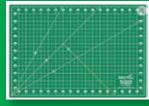

# PRECISION QUILTING TOOLS 12" X 18" SELF-HEALING CUTTING MAT #1218MAT

Durable, 5-layer, 2-sided, dark and light backgrounds. Two sets of corresponding numbers for reading either direction.
Accurate 1" grid with 1/8" marks for precise alignment, as well as 30, 45, 60, and 90 degree guide lines to help when cutting. MSRP \$17.99 REG. \$9.99

18" x 24" #1824MAT MSRP \$25.99 REG. \$13 SALE \$12.35 24" x 36" #2436MAT MSRP \$49.99 REG. \$25 SALE \$23.75

PANASONIC 360° MULTI-DIRECTIONAL CORDLESS STEAM IRON WITH CERAMIC SOLE PLATE #NIWL602A Iron fabric without cord snags! Also available in champagne, red, blue and charcoal colors. MSRP \$139.99