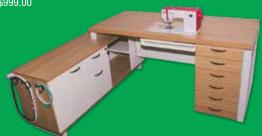

gns included, max embroidery area of 4.75x7inches, embroidery controlled with smartphone or tablet, free app included. MSRP \$849.00



\$48500

NEW!

# EverSewn Sparrow QE Sewing & Quilting Machine # SparrowQE

The EverSewn Sparrow QE has wonderful stitch quality, modern design and unique sewing features making it the perfect quilting machine! Key features: 8 inch sewing throat, knee lifter, thread cutter, flawless stitch quality. MSRP \$799.00





### **EVERSEWN LOFT TABLES BACK IN STOCK!**

# \$500<sup>00</sup>

#### #1 LOFT SERIES-LUX LIVING STATION

#ES-LOFT1 Working station with tuck cabinet and optional high rise drawer system. Machine table cut-out measures 21" x 11.75". Machines up to 20" x 8" will fit. Table is 63" long. Freight Intensive, oversize charges apply. MSRP \$999.00



# \$350<sup>00</sup>

#### #2 LOFT SERIES-PERCHED HIGH RISE WORKING STATION

#ES-LOFT2 Comes standard with the 6 spacious drawers found in the High Rise Drawer System. Machine table cut-out measures 21" x 11.75". Machines up to 20" x 8" will comfortably fit the cut-out. Freight Intensive, oversize charges apply. MSRP \$699.00



#3 LOFT SERIES-SOLID PERCH WORKING STATION #ES-LOFT3 Working station with tuck cabinet and optional high rise drawer system. MSRP \$499.00 COST \$250.00 #4 LOFT SERIES-HIGH RISE DRAWER #ES-L0FT4 High Rise 6 Drawer Cabinet for ES-L0FT. MSRP \$100.00 COST \$199.00

#4C LOFT SERIES-HIGH RISE DRAWER WITH CASTERS #ES-LOFT4C High Rise 6 Drawer Cabinet with Casters. MSRP \$199.00 COST \$100.00

#5 LOFT SERIES - CLASSROOM DESK. #ES-LOFT5 Classroom Desk - 29"x79"x32" on L