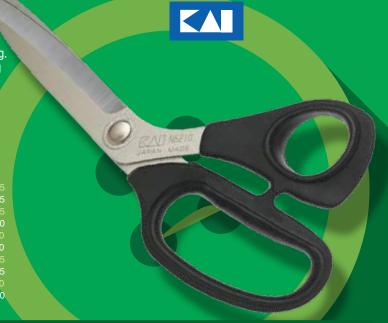

## **KAI QUILTING AND SEWING SCISSORS!**

# **\$12**<sup>10</sup>

### **8" DRESSMAKING SHEARS**

#KAI5210 These versatile, professional grade scissors are made of hardened stainless steel with vanadium, hand polished and balanced allowing for superior cutting action for quilting, crafting or dressmaking. Soft ergonomic handle for fatigue-free cutting. A favorite in the sewing and quilting industry. MSRP \$21.99 Visit our website for more products.